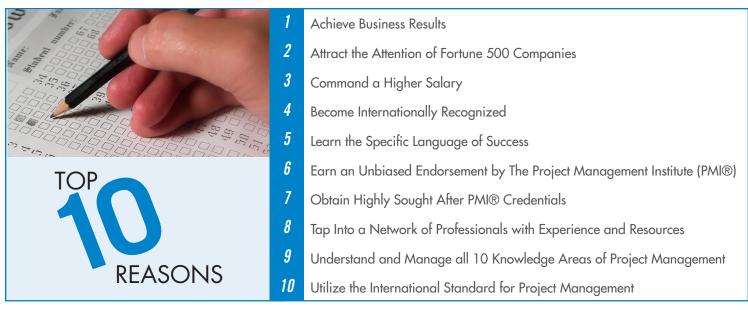

# Why Get Certified in Project Management?

#### Project Management is a discipline.

It is the indispensible skill set required to achieve tangible business results.

#### Why the Urgency?

Recently 90 percent of executives surveyed claimed that project management is either critical or important to their operations, while a mere 37 percent of respondents felt their firm did, at least, a "very good" job of managing important projects. "Employers tend to feel that the M.B.A. graduates are strong in technical business areas like finance and accounting but need more project management skills". A recent PMI® study indicates that more than 1.2 million new project management jobs will be created every year for the next 10 years.